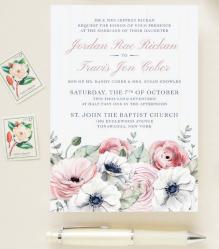

# WEDDING INVITATIONS

(3 pieces - main invitation, details card & rsvp card)

We offer existing, custom and 'semi-custom' designs (an existing design that needs a little more tweaking than just changing names/dates, but isn't completely customie. adding florals, swapping out fonts, adjusting the layout, etc.)

#### DESIGN

existing design - \$200 semi-custom design - \$300-400 custom design - \$400+

(Actual fee depends on amount of customization.)