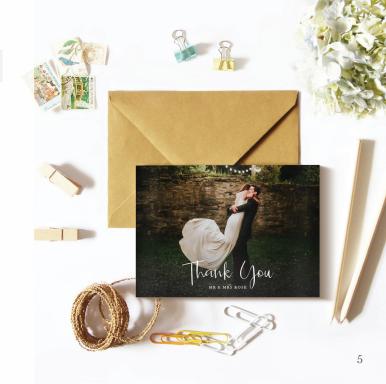

# THANK YOU CARDS

(folded)

### DESIGN

existing design - \$40 semi-custom design - \$80 custom design - \$120+