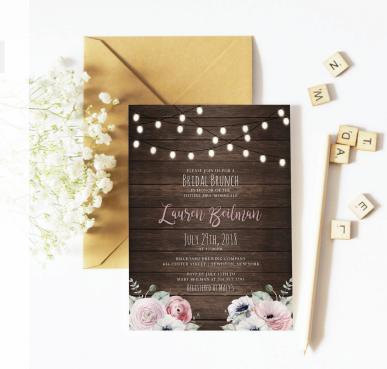

# WEDDING INVITATIONS

(3 pieces - main invitation, details card & rsvp card)

We offer existing, custom and 'semi-custom' designs (an existing design that needs a little more tweaking than just changing names/dates, but isn't completely customie. adding florals, swapping out fonts, adjusting the layout, etc.)

#### DESIGN

existing design - \$200 semi-custom design - \$300-400 custom design - \$400+

(Actual fee depends on amount of customization.)